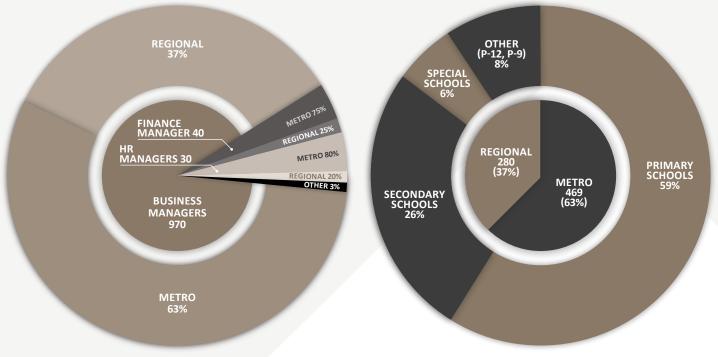

Our membership has grown in excess of 970 members and continues to increase as Business Managers and Education Support staff realise the benefits of being a member of a proactive professional association. Our growing membership base enables improved opportunities for communication and collaboration with our peers and increases our influence, negotiation and agency with the Department of Education when dealing with current and future issues.

### **BMV MEMBER PROFILE**

### SCHOOLS REPRESENTED

MEMBERS

To learn more about Business Partnership & Sponsorship opportunities please contact BMV at

Suite 904, 1 Queens Rd, Melbourne VIC 3004 **P:** (03) 9398 4998 **M:** 0456820043 **E:** BusinessManagersVictoria@gmail.com